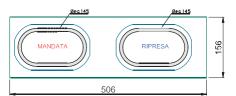

## DIMENSIONS

## CARATTERISTICHE

EasyCombi is a vent with supply and return integrated into one unit. It is equipped with an airtight separation between the supply side and the return side to prevent air short-circuits. It results aesthetically as a single vent.

Material of construction: anti-condensation PVC

Color: White RAL 9010 Flap pitch: 20mm

**Extinguishing** grade: Class V0 Operating temperature: -30°C/+60°C Fixing methods:

Clips