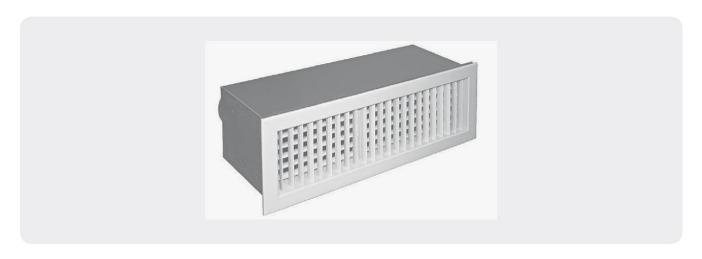

# EASYCOMBI supply/return nozzle

## **EASYCOMBI SUPPLY/RETURN OUTLET**

## CARATTERISTICHE

EasyCombi is a vent with supply and return integrated into one unit. It is equipped with an airtight separation between the supply side and the return side to prevent air short-circuits. It results aesthetically as a single vent.