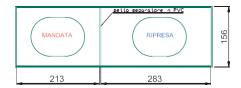

## DIMENSIONS

## CARATTERISTICHE

EasyCombi is a vent with supply and return integrated into one unit. It is equipped with an airtight separation between the supply side and the return side to prevent air short-circuits. It results aesthetically as a single vent.