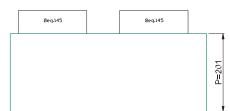

## **DIMENSIONS**

## PLENUM MOD. COMBIPLE500X150

Plenum, PVC anti-condensation with bulkhead, complete with two oval collars of equivalent diameter  $_{\text{Qeq.}}$ 145mm (upon request, it is possible to have two collars of diameter  $_{\text{Qeq.}}$ 125mm instead of \_ 145)