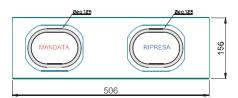

## DIMENSIONS

## CARATTERISTICHE

EasyCombi is a vent with supply and return integrated into one unit. It is equipped with an airtight separation between the supply side and the return side to prevent air short-circuits. It results aesthetically as a single vent.