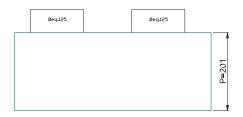

## PLENUM MOD. COMBIPLE500X150

Plenum, PVC anti-condensation with bulkhead, complete with two oval collars of equivalent diameter  $_{\text{Qeq.}}$ 145mm (upon request, it is possible to have two collars of diameter  $_{\text{Qeq.}}$ 125mm instead of \_ 145)

## **DIMENSIONS**