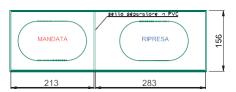

## DIMENSIONS

## CARATTERISTICHE

EasyCombi is a vent with supply and return integrated into one unit. It is equipped with an airtight separation between the supply side and the return side to prevent air short-circuits. It results aesthetically as a single vent.