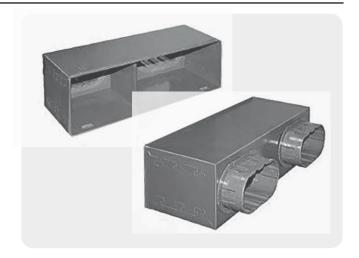

## ACCESSORIES

- Calibration damper mod. COMBIS01500X150.
- PVC plenum mod. COMBIPLE500X150.

## PLENUM MOD. COMBIPLE500X150

Plenum, PVC anti-condensation with bulkhead, complete with two oval collars of equivalent diameter  $_{\text{Qeq.}}$ 145mm (upon request, it is possible to have two collars of diameter  $_{\text{Qeq.}}$ 125mm instead of \_ 145)