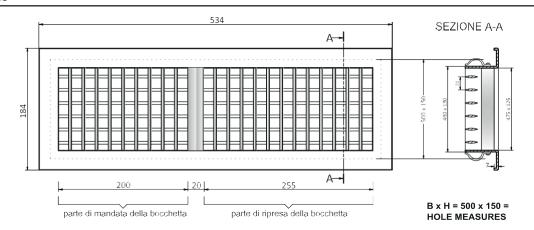

## DIMENSIONS

#### EASY COMBI TABLE 500x150

| Description | Effective area [ <sup>m2</sup> ] | Flow rate<br>(m3/h) with<br>v=1m/s<br>Pressure drop: 1 Pa | Flow rate<br>(m3/h) with<br>v=2m/s<br>Pressure drop: 3 Pa | Flow rate<br>( <sup>m3</sup> /h) with<br>v=2.5m/s<br>Pressure drop: 5 Pa | Flow rate<br>(m3/h) with<br>v=3m/s<br>Pressure drop: 7 Pa | Flow rate<br>(m³/h) with<br>v=4m/s<br>Pressure drop: 12 Pa |
|-------------|----------------------------------|-----------------------------------------------------------|-----------------------------------------------------------|--------------------------------------------------------------------------|-----------------------------------------------------------|------------------------------------------------------------|
| Mandate     | 0.0200                           | 72                                                        | 144                                                       | 180                                                                      | 216                                                       | 288                                                        |
| Resume      | 0.0255                           | 94                                                        | 187                                                       | 235                                                                      | 282                                                       | 374                                                        |