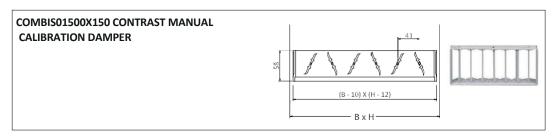

## ACCESSORIES

- Calibration damper mod. COMBIS01500X150.
- PVC plenum mod. COMBIPLE500X150.